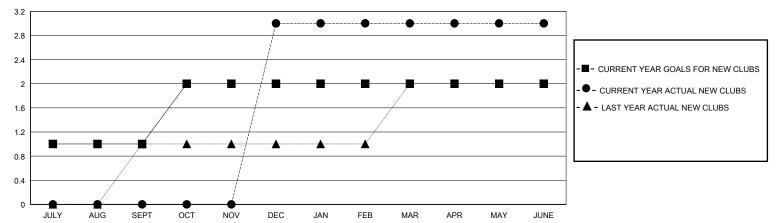

## GOALS AND ACTUAL NEW CLUBS CUMULATIVE

## District 4 L3

Results as of: 6/30/2020

| GMT: | LOCATION CALIFORNIA | GMT CA |
|------|---------------------|--------|
|      |                     |        |

| Clubs                 |               |           |               | Members               |                       |                         |                                                    |
|-----------------------|---------------|-----------|---------------|-----------------------|-----------------------|-------------------------|----------------------------------------------------|
| RESULTS FOR 2019-2020 |               |           |               | RESULTS FOR 2019-2020 |                       |                         |                                                    |
| QUARTER               | NEW CLUB GOAL | NEW CLUBS | DROPPED CLUBS | QUARTER MEMB          | ER GROWTH NET<br>GOAL | MEMBER GROWTH<br>ACTUAL | DROPPED<br>MEMBERS ACTUAL<br>(including transfers) |
| JULY/AUG/SEPT         | 1             | 0         | 0             | JULY/AUG/SEPT         | 45                    | 62                      | 82                                                 |
| OCT/NOV/DEC           | 1             | 3         | 1             | OCT/NOV/DEC           | 30                    | 158                     | 93                                                 |
| JAN/FEB/MAR           | 0             | 0         | 0             | JAN/FEB/MAR           | 25                    | 39                      | 0                                                  |
| APR/MAY/JUNE          | 0             | 0         | 0             | APR/MAY/JUNE          | 27                    | 6                       | 123                                                |