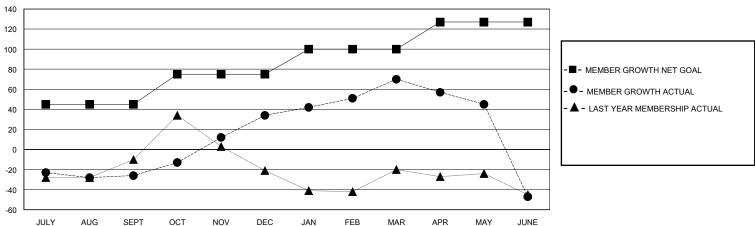

## GOALS AND ACTUAL MEMBERS CUMULATIVE

| DROPPED CLUBS: 1 |     | 31 CLUBS OF 63 ADDED 1 OR MORE<br>NEW MEMBERS | GENDER DISTRIBUTION  MALE 668 (54.09%) |              |     |
|------------------|-----|-----------------------------------------------|----------------------------------------|--------------|-----|
| DROPPED MEMBERS  |     |                                               | FEMALE                                 | 567 (45.91%) |     |
| DECEASED         | 6   | CLICK HERE FOR CUMULATIVE MEMBERSHIP DATA     | TOTAL FAMILY UNIT MEMBERS              |              | 304 |
| CLUB CANCELLED   | 29  |                                               | FAMILY MEMBERS PAYING HALF             |              | 164 |
| OTHER            | 263 |                                               |                                        |              | 104 |
| TOTAL            | 298 |                                               |                                        |              |     |

## District 4 L3

Results as of: 6/30/2020

| GMT: | LOCATION CALIFORNIA | GMT CA |
|------|---------------------|--------|
|      |                     |        |

| Clubs                 |               |           |               | Members               |                       |                         |                                                    |
|-----------------------|---------------|-----------|---------------|-----------------------|-----------------------|-------------------------|----------------------------------------------------|
| RESULTS FOR 2019-2020 |               |           |               | RESULTS FOR 2019-2020 |                       |                         |                                                    |
| QUARTER               | NEW CLUB GOAL | NEW CLUBS | DROPPED CLUBS | QUARTER MEMB          | ER GROWTH NET<br>GOAL | MEMBER GROWTH<br>ACTUAL | DROPPED<br>MEMBERS ACTUAL<br>(including transfers) |
| JULY/AUG/SEPT         | 1             | 0         | 0             | JULY/AUG/SEPT         | 45                    | 62                      | 82                                                 |
| OCT/NOV/DEC           | 1             | 3         | 1             | OCT/NOV/DEC           | 30                    | 158                     | 93                                                 |
| JAN/FEB/MAR           | 0             | 0         | 0             | JAN/FEB/MAR           | 25                    | 39                      | 0                                                  |
| APR/MAY/JUNE          | 0             | 0         | 0             | APR/MAY/JUNE          | 27                    | 6                       | 123                                                |